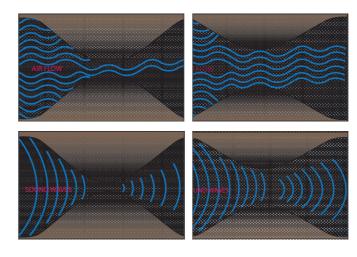

#### Why Gasketing for Acoustic Doors?

While the amount of air flowing through a gap increases in proportion to the Size of the gap, the Size of the gap in Sound Barrier does not matter. A tiny hole transmits almost as much as sound as a larger gap. (See Airflow Illustration below)

Because of this phenomenon, any unsealed gaps and clearances in door assemblies effectively cancel out the noise reduction benefits of sound doors. Hence, these unsealed gaps and clearances are required to be sealed with tested/certified Acoustical Gasketing.