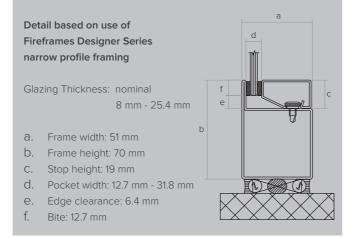

| RATING                                                                                                                                                               | ASSEMBLY                                                       | MAX. EXPOSED AREA                                                | MAX WIDTH OF<br>EXPOSED GLAZIN | R MAX. HEIGHT OF EXPOSED GLAZING |  |  |
|----------------------------------------------------------------------------------------------------------------------------------------------------------------------|----------------------------------------------------------------|------------------------------------------------------------------|--------------------------------|----------------------------------|--|--|
| 20 to 60 min.                                                                                                                                                        | DOORS (non-temp rise)<br>DOORS (temp rise)<br>OTHER THAN DOORS | 2.07 m <sup>2</sup><br>.06 m <sup>2</sup><br>2.15 m <sup>2</sup> | 914 mm<br>304 mm<br>2,413 mm   | 2,260 mm<br>838 mm<br>2,413 mm   |  |  |
| 90 min                                                                                                                                                               | DOORS (non-temp rise)<br>DOORS (temp rise)<br>OTHER THAN DOORS | 1.31 m <sup>2</sup><br>.06 m <sup>2</sup><br>1.69 m <sup>2</sup> | 914 mm<br>304 mm<br>1,435 mm   | 1,435 mm<br>838 mm<br>1,435 mm   |  |  |
| 3 hour                                                                                                                                                               | DOORS                                                          | .06 m <sup>2</sup>                                               | 304 mm                         | 838 mm                           |  |  |
| Check with frame manufacturer for maximum tested glass sizes and required stop height.<br>Note: Individual lite sizes cannot exceed "Max. Exposed Area" shown above. |                                                                |                                                                  |                                |                                  |  |  |

#### MAX. SHEET SIZE

1.21 m X 2.43 m