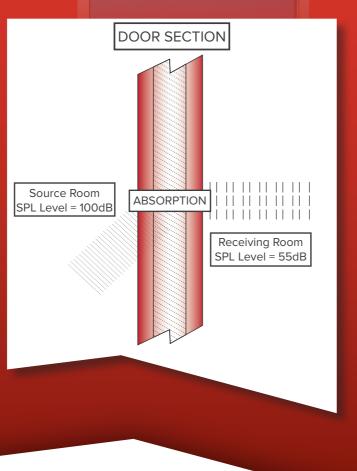

An Acoustic Door is an assembly consisting of Door, Frame, Ironmongery, Threshold and gasketing, capable of reducing the transmission of Sound. These Doors reduce noise to the desired levels using advanced materials and construction. The performance of these Doors are measured by the STC Rating.

ACOUSTIC DOOR

STC stands for "Sound Transmission Class", a measure of the extent to which sound is prevented from being transferred from one area to another. The higher the STC value, the less sound transferred from one area to another. The unit for STC Rating is decibel (dB).

#### Sound Transmission Class (STC)

Sound trasmission class (STC) ratings solve the problem by giving a single value to acoustical performance for a door. STC is determined by a weighted average of Transmission Loss (TL) values taken over 16 frequencies, which are fitted to a curve in a method defined by the ASTM E413 Classification Standard for Rating Sound Insulation. The higher STC value, the better the rating and the better performance. (See table below)