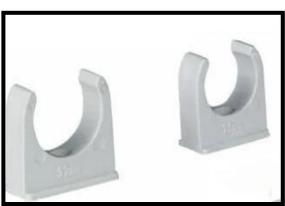

# **C-CLUMP**

To hang the pipes we use C-Clump instead of saddle. Fitting & fixing is easier.