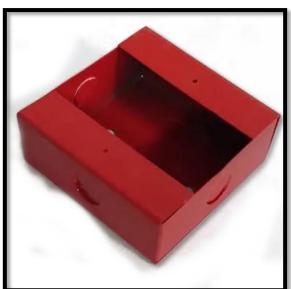

#### **BACK BOX FOR SOUNDER**

Made of MS & PVC as well.

Its designed & manufactured by Axis Safety Engineering Ltd.

For different Brand, these boxes are different. Its not required by any third party.

## **BACK BOX FOR MODULES**

Made of MS & PVC as well.

Its designed & manufactured by Axis Safety Engineering

For different Brand, these boxes are different. Its not required by any third party.