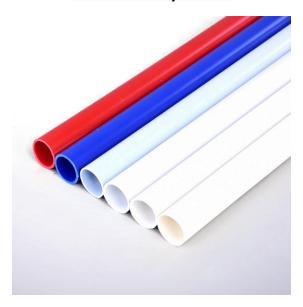

#### **UPVC PIPE**

We prefer UPVC pipe for cable laying. Though its costly comparing to PVC, but considering longevity UPVC is wiser to choose.

Customer can choose color. Generally we use white.

SIZE: 3/4 TO ANY COLOR: WHITE/RED

**WALL THICKNESS: 1.3 MM** 

**BRAND: NPOLY/LEERA/RFL/SAJAN** 