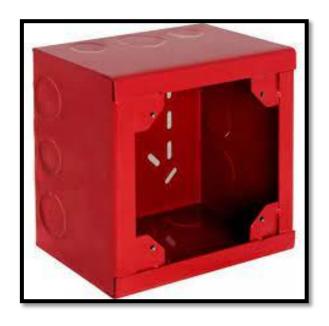

## **BACK BOX FOR DEVICE BASE**

To avoid earth fault, we use customize round mk box for devise bases. Its designed & manufactured by Axis Safety Engineering Ltd.

For different Brand, these boxes are different. Its not required by any third party.