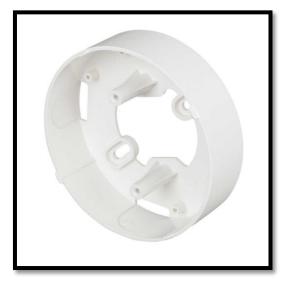

## **BACK BOX FOR DEVICE BASE**

To avoid earth fault, we use customize round mk box for devise bases. Its designed & manufactured by Axis Safety Engineering Ltd.

For different Brand, these boxes are different. Its not required by any third party.