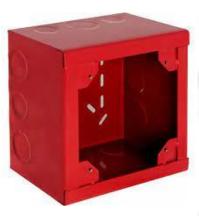

MS BOX FOR SOUNDER

TEE

## **BACK BOX FOR MODULES**

Made of MS & PVC as well.

Its designed & manufactured by Axis Safety Engineering

For different Brand, these boxes are different. Its not required by any third party.