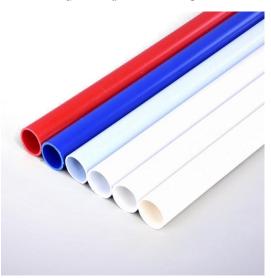

#### **UPVC PIPE**

We prefer UPVC pipe for cable laying. Though its costly comparing to PVC, but considering longevity UPVC is wiser to choose.

Customer can choose color. Generally we use white.

SIZE: 3/4 TO ANY COLOR: WHITE/RED

**WALL THICKNESS: 1.3 MM** 

**BRAND: NPOLY/LEERA/RFL/SAJAN** 