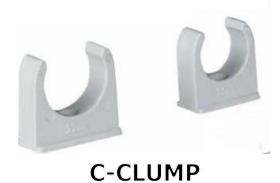

# **C-CLUMP**

To hang the pipes we use C-Clump instead of saddle. Fitting & fixing is easier.