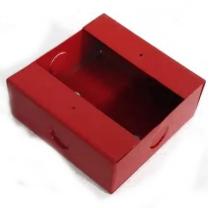

#### **BACK BOX FOR SOUNDER**

Made of MS & PVC as well.

Its designed & manufactured by Axis Safety Engineering Ltd.

For different Brand, these boxes are different. Its not required by any third party.