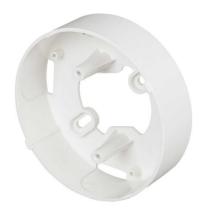

## **BACK BOX FOR DEVICE BASE**

To avoid earth fault, we use customize round mk box for devise bases. Its designed & manufactured by Axis Safety Engineering Ltd.

For different Brand, these boxes are different. Its not required by any third party.